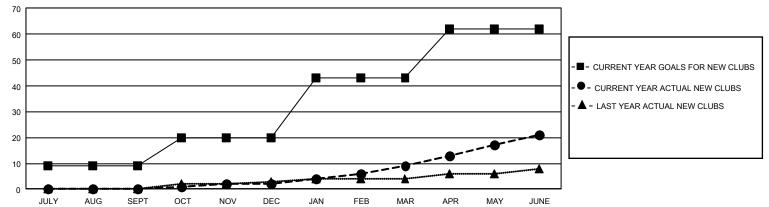

## GOALS AND ACTUAL MEMBERS CUMULATIVE

| DROPPED CLUBS: 67          |                       | 1,901 CLUBS OF 2,871 ADDED 1 OR<br>MORE NEW MEMBERS | GENDER DISTRIBUTION  MALE 75,390 (76.48%)                               |                                           |
|----------------------------|-----------------------|-----------------------------------------------------|-------------------------------------------------------------------------|-------------------------------------------|
| DROPPED MEMBERS DECEASED   | 889                   |                                                     | FEMALE  NON BINARY  PREFER NOT TO ANSWER                                | 23,175 (23.51%)<br>1 (0.00%)<br>6 (0.01%) |
| CLUB CANCELLED OTHER TOTAL | 174<br>8,815<br>9,878 | CLICK HERE FOR CUMULATIVE MEMBERSHIP DATA           | TOTAL FAMILY UNIT MEMBERS 33,925 FAMILY MEMBERS PAYING HALF 18,743 DUES |                                           |

## REPORT DOES NOT INCLUDE CLUBS IN UNDISTRICTED AREAS.

| Clubs                                                       |                      |                   |                    | Members                                                     |                              |                                  |                                                    |
|-------------------------------------------------------------|----------------------|-------------------|--------------------|-------------------------------------------------------------|------------------------------|----------------------------------|----------------------------------------------------|
| RESULTS FOR 2021-2022                                       |                      |                   |                    | RESULTS FOR 2021-2022                                       |                              |                                  |                                                    |
| QUARTER                                                     | NEW CLUB GOAL        | NEW CLUBS         | DROPPED CLUBS      | QUARTER MEMB                                                | EER GROWTH NET<br>GOAL       | MEMBER GROWTH<br>ACTUAL          | DROPPED<br>MEMBERS ACTUAL<br>(including transfers) |
| JULY/AUG/SEPT<br>OCT/NOV/DEC<br>JAN/FEB/MAR<br>APR/MAY/JUNE | 27<br>33<br>69<br>57 | 0<br>2<br>7<br>12 | 5<br>10<br>4<br>48 | JULY/AUG/SEPT<br>OCT/NOV/DEC<br>JAN/FEB/MAR<br>APR/MAY/JUNE | 1540<br>1435<br>1461<br>1540 | 1,942<br>1,429<br>1,637<br>2,148 | 1,350<br>1,776<br>1,293<br>5,459                   |